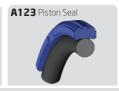

## Piston Sealing Elements for Light Duty Applications

- Groove design suitable with ISO standards
- A123 piston seal with easy installation and low friction force
- >> Cost effective A251 guidening elements with wide range of sizes