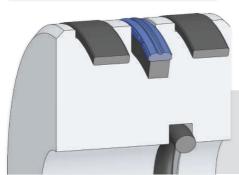

- Groove design suitable with ISO standards
- A110 piston seal suitable for mid-duty applications and with rotation preventive design and low friction force
- >> Cost effective A251 guidening elements with wide range of sizes