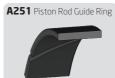

## Piston Sealing Elements for Light Duty Applications

- Groove design suitable with ISO standards
- A123 piston seal with easy installation and low friction force
- >> Cost effective A251 guidening elements with wide range of sizes