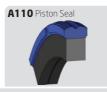

- Groove design suitable with ISO standards
- A110 piston seal suitable for mid-duty applications and with rotation preventive design and low friction force
- >> Cost effective A251 guidening elements with wide range of sizes