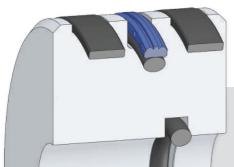

## Piston Sealing Elements for Light Duty Applications

- Groove design suitable with ISO standards
- A123 piston seal with easy installation and low friction force
- >> Cost effective A251 guidening elements with wide range of sizes