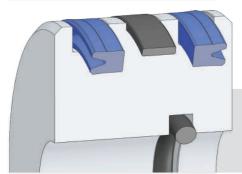

## Piston Sealing Elements for Light Duty Applications

- Groove design suitable with ISO standards
- A123 piston seal with easy installation and low friction force
- >> Cost effective A251 guidening elements with wide range of sizes

- Groove design suitable with ISO standards
- A110 piston seal suitable for mid-duty applications and with rotation preventive design and low friction force
- >> Cost effective A251 guidening elements with wide range of sizes

- A102 piston seals with low dynamic lip
- >> Cost effective A251 guidening elements with wide range of sizes
- >> Design that provides easy installation

- >> A101 sealing element with very high availability and size variety
- Cost effective A251 guidening elements with wide range of sizes
- Design that provides easy installation

- A102 piston seals with low dynamic lip
- >> Cost effective A251 guidening elements with wide range of sizes
- Single acting piston head design