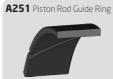

## Piston Sealing Elements for Light Duty Applications

- Groove design suitable with ISO standards
- A123 piston seal with easy installation and low friction force
- >> Cost effective A251 guidening elements with wide range of sizes

- Groove design suitable with ISO standards
- A110 piston seal suitable for mid-duty applications and with rotation preventive design and low friction force
- >> Cost effective A251 guidening elements with wide range of sizes

- A102 piston seals with low dynamic lip
- >> Cost effective A251 guidening elements with wide range of sizes
- >> Design that provides easy installation

- >> A101 sealing element with very high availability and size variety
- Cost effective A251 guidening elements with wide range of sizes
- Design that provides easy installation

- A102 piston seals with low dynamic lip
- >> Cost effective A251 guidening elements with wide range of sizes
- Single acting piston head design